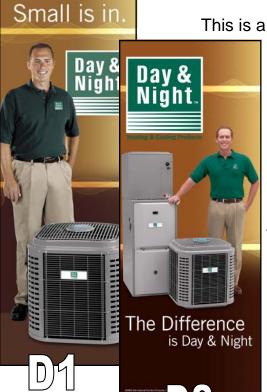

## Order Today for Your Showroom

Choose from 4 Retractable Banners to display in your showroom! Banner size is 76" tall and 33" wide for D2, D3 and D4. D1 is 31" wide. Banners are made with

heavy vinyl material. Base is spring loaded and includes a